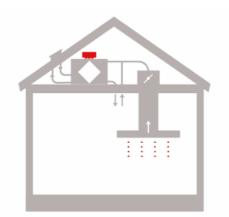

## Thermex Central ventilation link Ø160 mm

Item number: 536.99.1403.9 € 683,46

EAN: 5703347527470

For use in an apartment with shared exhaust or decentralized ventilation

This is how you get a nice hood intended for use in an apartment with a shared exhaust or decentralized ventilation. In many apartment buildings today, there is a centrally located fan that sucks from all apartments in the hallway. Likewise, decentralized ventilation is used in some types of buildings, where a fan is placed in each apartment. In both cases, the hoods in each apartment have no independent motor. **THERMEX Central ventilation Link apartment (CVL-link)** is a system that enables all hoods from THERMEX, which support Thermex «All Possibilities», and which is marked with central ventilation (CVL-Link), can be connected to the apartment building's central ventilation system or decentralized ventilation.

The system consists of a motor damper which is connected to the THERMEX hood, this motor damper can be preset to open and close completely or partially, both on basic ventilation and on forced operation. The setting must be made according to the prescribed data for the operation of the ventilation system. When operating the volume's speed steps 1-4, the damper opens for 15-30-45 or 60 minutes respectively, after which it closes back to the basic ventilation setting.